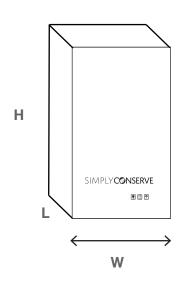

# **DIMENSIONS**

#### **PACKAGING**

| CATALOG #        | L       | W       | Н      | CASE QTY | GROSS WT |
|------------------|---------|---------|--------|----------|----------|
| LR30D09W-27K-JA8 | 3 7/10" | 3 7/10" | 5 1/5" | 24       | 5.5 kg   |