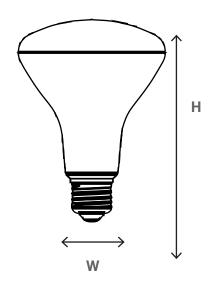

# **DIMENSIONS**

#### **PRODUCT**

| CATALOG #        | Н      | w       |  |
|------------------|--------|---------|--|
| LR30D09W-27K-JA8 | 5 1/5" | 3 7/10" |  |